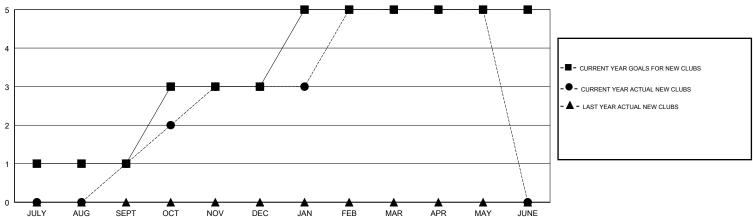

## **LOCATION INDIA**

**GMT CA** 

| Clubs  RESULTS FOR 2018-2019 |   |   |   | Members  RESULTS FOR 2018-2019 |    |     |     |
|------------------------------|---|---|---|--------------------------------|----|-----|-----|
|                              |   |   |   |                                |    |     |     |
| JULY/AUG/SEPT                | 1 | 1 | 0 | JULY/AUG/SEPT                  | 30 | 79  | 61  |
| OCT/NOV/DEC                  | 2 | 2 | 3 | OCT/NOV/DEC                    | 75 | 125 | 482 |
| JAN/FEB/MAR                  | 2 | 2 | 1 | JAN/FEB/MAR                    | 85 | 81  | 71  |
| APR/MAY/JUNE                 | 0 | 0 | 0 | APR/MAY/JUNE                   | 20 | 55  | 92  |

## GOALS AND ACTUAL MEMBERS CUMULATIVE

| -■- MEMBER GROWTH NET GOAL        |
|-----------------------------------|
| - ● - MEMBER GROWTH ACTUAL        |
| - ▲ - LAST YEAR MEMBERSHIP ACTUAL |
|                                   |
|                                   |
|                                   |
|                                   |